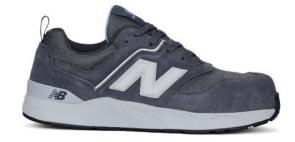

weelcap - milky blue / orange

weelcap - black / rose

weelcap- magnet / whispy blue