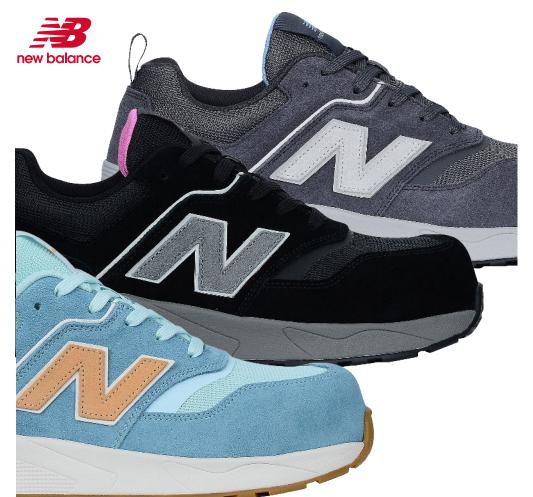

weelcap - milky blue / orange

weelcap - black / rose

weelcap- magnet / whispy blue