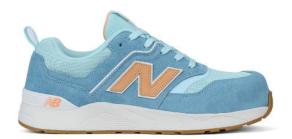

weelcap - milky blue / orange

weelcap - black / rose

weelcap- magnet / whispy blue